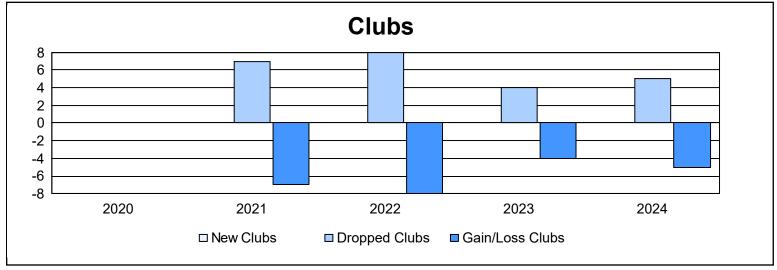

District 104 A As of June 2024 Cumulative

| Year      | New<br>Clubs | Dropped<br>Clubs | Gain/<br>Loss<br>Clubs | New<br>Members | Charter<br>Members | Reinstate<br>Members | Transfer<br>Members | Total<br>Member<br>Added | Total<br>Members<br>Dropped | Gain/<br>Loss<br>Members |
|-----------|--------------|------------------|------------------------|----------------|--------------------|----------------------|---------------------|--------------------------|-----------------------------|--------------------------|
| 2019-2020 | 0            | 0                | 0                      | 71             | 0                  | 2                    | 1                   | 74                       | 115                         | -41                      |
| 2020-2021 | 0            | 7                | -7                     | 50             | 8                  | 9                    | 3                   | 70                       | 177                         | -107                     |
| 2021-2022 | 0            | 8                | -8                     | 54             | 1                  | 2                    | 7                   | 64                       | 297                         | -233                     |
| 2022-2023 | 0            | 4                | -4                     | 103            | 2                  | 3                    | 9                   | 117                      | 168                         | -51                      |
| 2023-2024 | 0            | 5                | -5                     | 53             | 0                  | 1                    | 4                   | 58                       | 138                         | -80                      |
| Average   | 0            | 5                | -5                     | 66             | 2                  | 3                    | 5                   | 77                       | 179                         | -102                     |